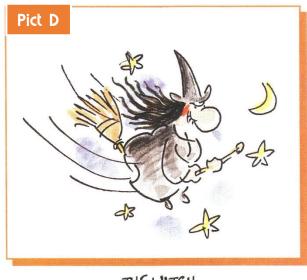

## Read these definitions and match the drawings with the definitions.

SUPERGIRL

TARZAN

**1.** She is small and fat. Her hair is long and black. She has got a big nose. She can fly because she has got magic powers.