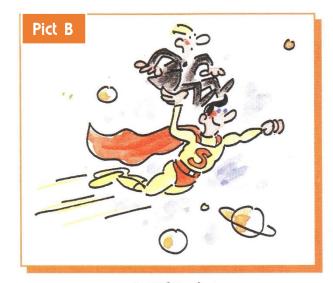

**4.** He is tall and strong. His hair is short and blond and he has got brown eyes. He can speak to the animals of the jungle because he is their friend.