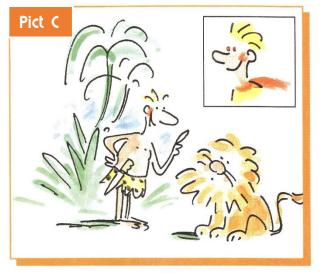

**3.** He is tall and slim. He has got short black hair and blue eyes. He is very strong because he is from Krypton.

SUPERMAN

THE WITCH

2. She is tall and slim. She has got long blond hair and green eyes. She can carry a car because she is very strong. Maybe she's got magic powers too!