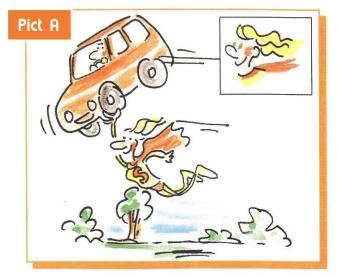

## Read these definitions and match the drawings with the definitions.

SUPERGIRL

TARZAN

**1.** She is small and fat. Her hair is long and black. She has got a big nose. She can fly because she has got magic powers.